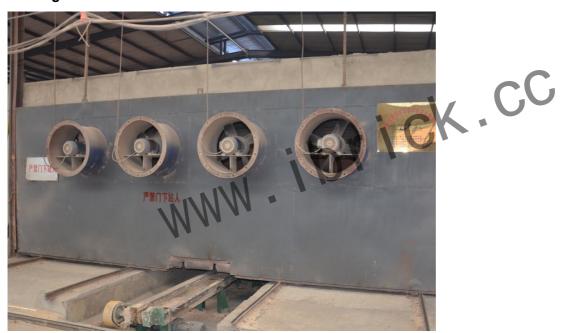

#### Fan

#### **Heating Fan**

It is used for sending the heat of firing kiln to drying chamber and supplying the required heat for drying chamber.

**Moisture releasing Fan** 

Moisture-releasing fan is divided into main moisture-releasing fan and subsidiary moisture-releasing fan Main moisture-releasing fan is the major moisture-releasing fan of drying chamber and subsidiary moisture-releasing fan is the subsidiary fan for host main moisture-releasing fan. Moisture-releasing fan is installed at the roof of drying chamber; it is used for discharging the moisture and dampness in the drying chamber to ensure the drying quality.

#### **Combustion Fan**

Installed at the firing zone of tunnel kiln and supplies enough oxygen for firing.

**Smoke-releasing Fan** 

**Product Information: Fan** 

Smoke-releasing fan is installed at the above of firing zone in the kiln for discharging the smoke in the firing zone.

### **Cooling Fan**

According to the different functions, the cooling fan can be divided into cooling fan at kiln door and cooling fan under the car. Cooling fan at kiln door is installed at the car outlet end for rapid cooling the fired bricks, and the blown air will ensure the air pressure balance of kiln body. Cooling fan under the car is installed under the car for cooling kiln car and preventing the kiln car from being burned out with high di. Www temperature.