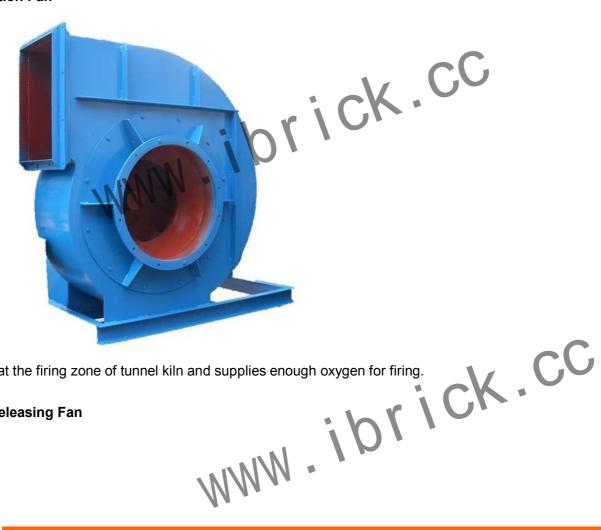

#### **Combustion Fan**

Installed at the firing zone of tunnel kiln and supplies enough oxygen for firing.

**Smoke-releasing Fan** 

**Product Information: Fan** 

Smoke-releasing fan is installed at the above of firing zone in the kiln for discharging the smoke in the firing zone.