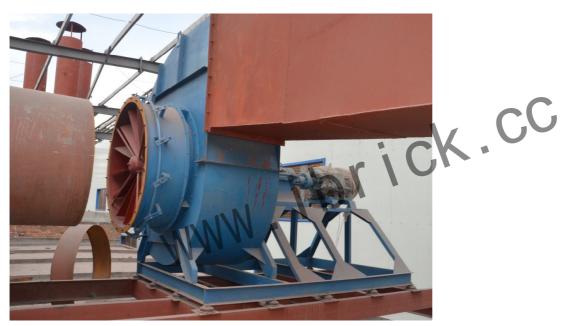

#### Fan

#### **Combustion Fan**

Installed at the firing zone of tunnel kiln and supplies enough oxygen for firing.

**Smoke-releasing Fan** 

**Product Information: Fan** 

Smoke-releasing fan is installed at the above of firing zone in the kiln for discharging the smoke in the firing zone.

### **Cooling Fan**

According to the different functions, the cooling fan can be divided into cooling fan at kiln door and cooling fan under the car. Cooling fan at kiln door is installed at the car outlet end for rapid cooling the fired bricks, and the blown air will ensure the air pressure balance of kiln body. Cooling fan under the car is installed under the car for cooling kiln car and preventing the kiln car from being burned out with high di. Www temperature.