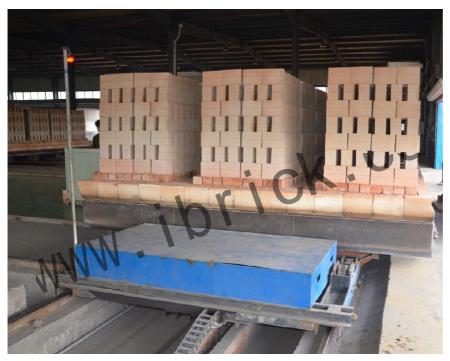

### **Hydraulic Ferry Car**

The car used for ferrying the kiln car and for making the kiln car runs freely in the ferry line.

### **Dragger**

., it can pull The machine is used at the outlet end of big section drying chamber and tunnel kiln, it can pull the dried and fired car from the drying chamber or tunnel kiln to the ferry car.