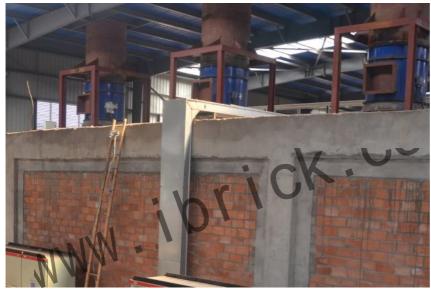

#### **Heating Fan**

It is used for sending the heat of firing kiln to drying chamber and supplying the required heat for drying chamber.

**Moisture releasing Fan** 

Moisture-releasing fan is divided into main moisture-releasing fan and subsidiary moisture-releasing fan Main moisture-releasing fan is the major moisture-releasing fan of drying chamber and subsidiary moisture-releasing fan is the subsidiary fan for host main moisture-releasing fan. Moisture-releasing fan is installed at the roof of drying chamber; it is used for discharging the moisture and dampness in the drying chamber to ensure the drying quality.

### **Cooling Fan**

According to the different functions, the cooling fan can be divided into cooling fan at kiln door and cooling fan under the car. Cooling fan at kiln door is installed at the car outlet end for rapid cooling the fired bricks, and the blown air will ensure the air pressure balance of kiln body. Cooling fan under the car is installed under the car for cooling kiln car and preventing the kiln car from being burned out with high di. Www temperature.