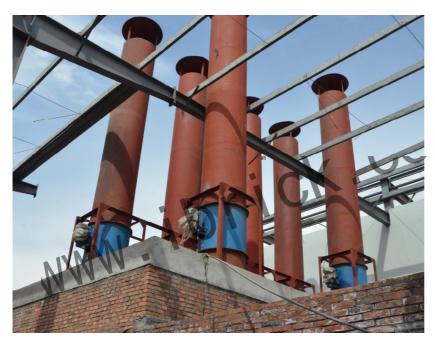

#### **Heating Fan**

It is used for sending the heat of firing kiln to drying chamber and supplying the required heat for drying chamber.

**Moisture releasing Fan** 

Moisture-releasing fan is divided into main moisture-releasing fan and subsidiary moisture-releasing fan Main moisture-releasing fan is the major moisture-releasing fan of drying chamber and subsidiary moisture-releasing fan is the subsidiary fan for host main moisture-releasing fan. Moisture-releasing fan is installed at the roof of drying chamber; it is used for discharging the moisture and dampness in the drying chamber to ensure the drying quality.