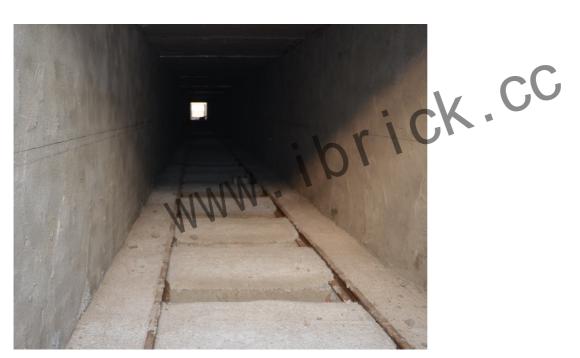

**Drying chamber** 

The heat source of drying chamber is from firing kiln, the heat source will be sent into drying chamber through the pipeline by heating fan, the moisture produced in drying process will be discharged by moist-releasing fan.