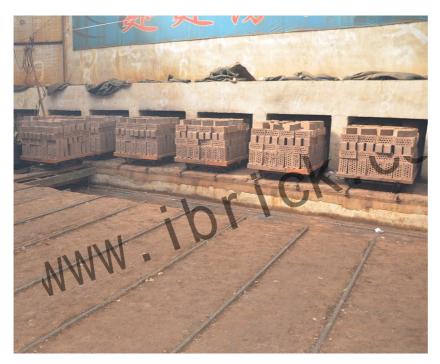

## **Big Section Drying Chamber**

Big section drying chamber is the kiln body with same size of drying chamber, it is suitable for hard materials of low moisture content, such as clay, shale and coal gangue, it is a drying method for stacking the wet bricks directly on the kiln cart of one-step stacking-firing process, it is suitable for the production line with yearly capacity lower than 30 million.

Stack the wet bricks on kiln cart

Major component: drying chamber, drying cart, kiln car or single-layer pallet, fan and etc.

IBRICK supply you the complete firing system proposal and equipment. Our proposal widely applies in Russia, Uzbekistan, India, Bangladesh, South Africa, Egypt, Peru, Kazakhstan and other countries, we will supply drying system with more energy saving and drying effect for you.