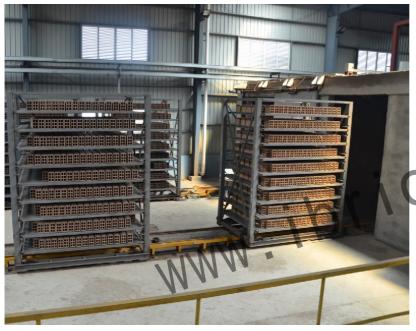

## **Singe-layer Drying**

ck.cc

Single-layer drying is a drying system through on-off rack equipment to stack the wet bricks on the single pallet; it can better dry the products of high moisture content materials and high hollow rate, such as fly ash and clay materials with high moisture content. The heat source is after-heat from firing kiln and it can dry the bricks with the cooperation of moist-releasing fan.