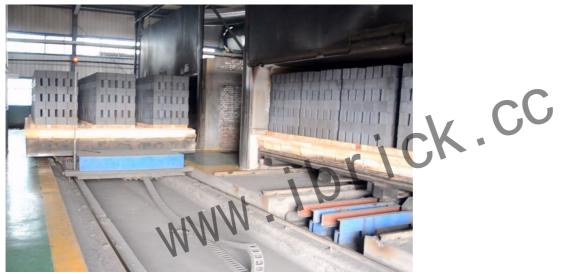

**Drying chamber** 

The heat source of drying chamber is from firing kiln, the heat source will be sent into drying chamber through the pipeline by heating fan, the moisture produced in drying process will be discharged by moist-releasing fan.

The heat source is after-heat, which will be sent into bottom of drying chamber by heating fan and for drying the bricks with the cooperation of moist-releasing fan.

Drying cart of small section drying chamber