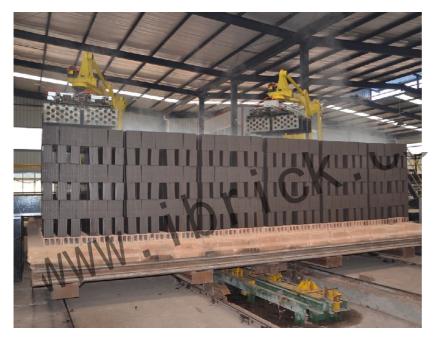

## **Big Section Drying Chamber**

Big section drying chamber is the kiln body with same size of drying chamber, it is suitable for hard materials of low moisture content, such as clay, shale and coal gangue, it is a drying method for stacking the wet bricks directly on the kiln cart of one-step stacking-firing process, it is suitable for the production line with yearly capacity lower than 30 million.

Stack the wet bricks on kiln cart

Major component: drying chamber, drying cart, kiln car or single-layer pallet, fan and etc.

IBRICK supply you the complete firing system proposal and equipment. Our proposal widely applies in Russia, Uzbekistan, India, Bangladesh, South Africa, Egypt, Peru, Kazakhstan and other countries, we will supply drying system with more energy saving and drying effect for you.