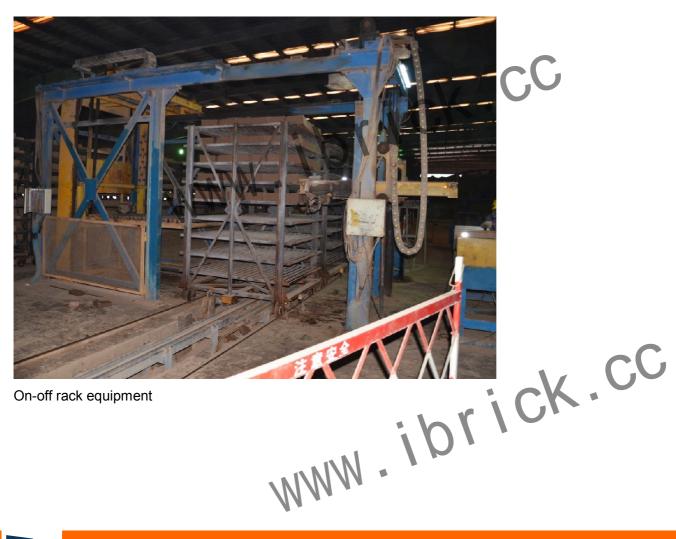

www.ibrick.cc

Drying shelf and drying pallet

On-off rack equipment

Stacking the grouped bricks on rack

Stepper of on-off rack system

The bricks on the rack will be send into drying chamber for drying, and the dried bricks will be unload to the single-layer drying pallet by on-off device.