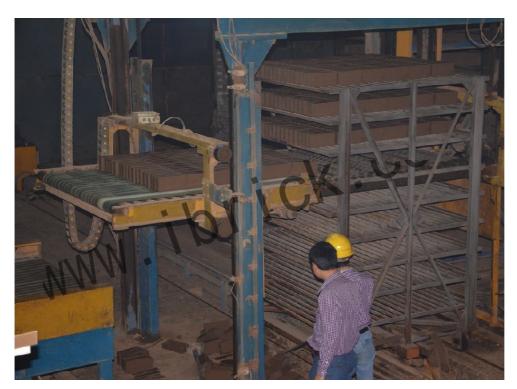

www.ibrick.cc

Drying shelf and drying pallet

On-off rack equipment

Stacking the grouped bricks on rack

Stepper of on-off rack system

The bricks on the rack will be send into drying chamber for drying, and the dried bricks will be unload to the single-layer drying pallet by on-off device.