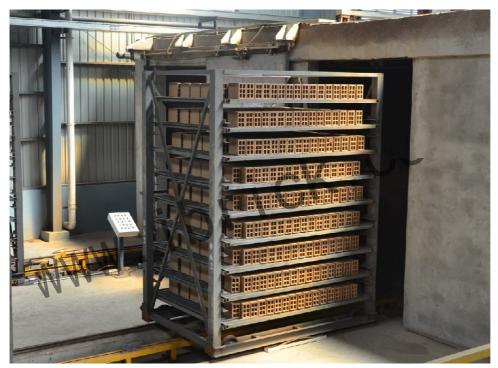

## **Automatic on-off Rack System**

- Automatic on-off rack system is used for single-layer drying process.
- Stack the wet bricks on the drying shelf or unloading the fired bricks from drying shelf.

**Automatic on-off rack system** 

Automatic on-off rack system will stack the separated bricks on the single-layer pallet through on-off rack device, at the same time, the stepper machine of on-off rack system will cooperate to send the wet brick pallets into drying chamber. It is mainly used for high moisture content bricks and high hollow rate bricks.

www.ibrick.cc

Drying shelf and drying pallet

On-off rack equipment

Stacking the grouped bricks on rack

Stepper of on-off rack system

The bricks on the rack will be send into drying chamber for drying, and the dried bricks will be unload to the single-layer drying pallet by on-off device.