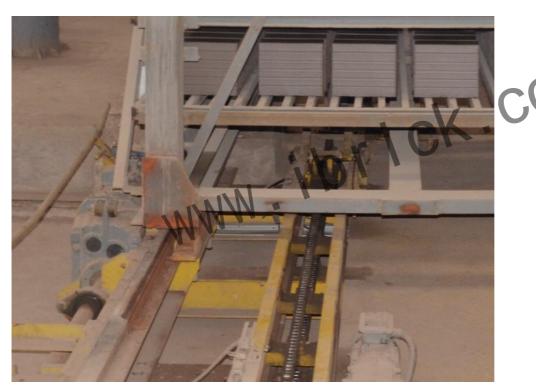

Automatic on-off rack system will stack the separated bricks on the single-layer pallet through on-off rack device, at the same time, the stepper machine of on-off rack system will cooperate to send the wet brick pallets into drying chamber. It is mainly used for high moisture content bricks and high hollow rate bricks.

www.ibrick.cc

Drying shelf and drying pallet

On-off rack equipment

Stacking the grouped bricks on rack

Stepper of on-off rack system

The bricks on the rack will be send into drying chamber for drying, and the dried bricks will be unload to the single-layer drying pallet by on-off device.

Equipment advantages: high degree of automatic, rapid speed for bricks to be stacked and destacked on and off the rack.