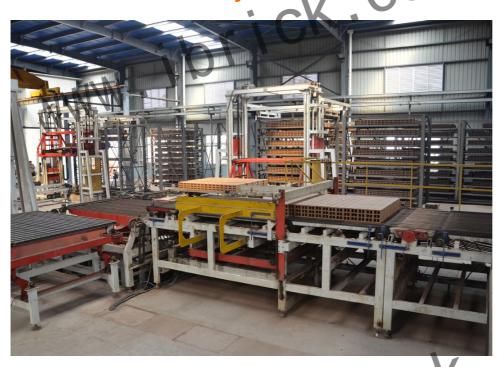

## **Automatic on-off Rack System**

- Automatic on-off rack system is used for single-layer drying process.
- Stack the wet bricks on the drying shelf or unloading the fired bricks from drying shelf.

**Automatic on-off rack system** 

Automatic on-off rack system will stack the separated bricks on the single-layer pallet through on-off rack device, at the same time, the stepper machine of on-off rack system will cooperate to send the wet brick pallets into drying chamber. It is mainly used for high moisture content bricks and high hollow rate bricks.

Equipment advantages: high degree of automatic, rapid speed for bricks to be stacked and destacked on and off the rack.