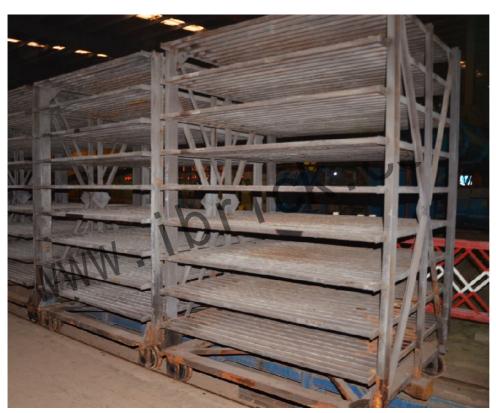

www.ibrick.cc

Drying shelf and drying pallet

On-off rack equipment

Stacking the grouped bricks on rack

Stepper of on-off rack system

The bricks on the rack will be send into drying chamber for drying, and the dried bricks will be unload to the single-layer drying pallet by on-off device.