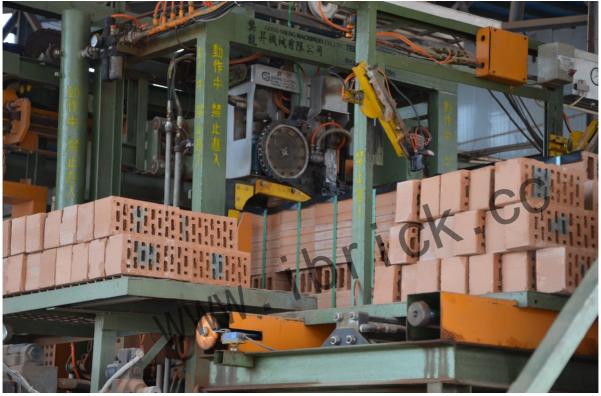

# Packing Machine

Packing machine is equipment, using PET packing belt to automatically package the fired bricks, thus can reduce the packing cost and transportation cost, save the manpower to stack the bricks twice and save the area.

www.ibrick.cc

Pack the bricks with packing machine

Pack the bricks

www.ibrick.cc

Pallet of bricks

Packed bricks

Primary structure: sending belt, retreat belt, disconnecting device, conveyer system, track rack, control device and etc.

#### Equipment advantages:

This machine with high degree of automatic and rapid packing speed, it effectively solved the problems of high packing cost, slow speed, high transportation cost, land and etc.