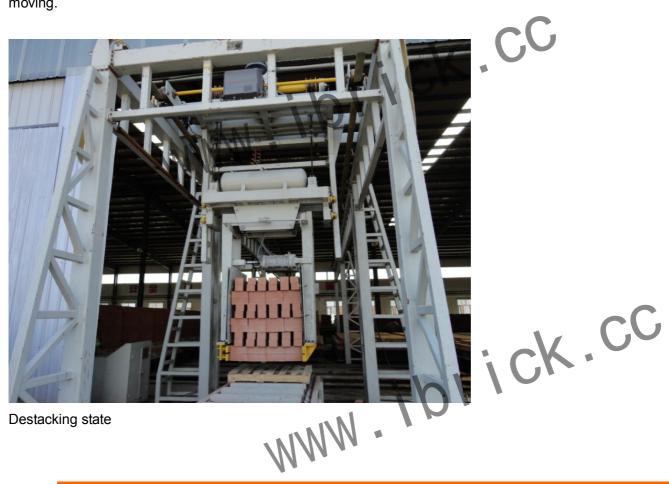

# **Destacking machine**

The machine is installed at steel track, stacks the bricks in the kiln car to the designated place through moving.

## Equipment advantages:

This machine is with high degree of automatic and rapid stacking speed, so that it can effectively solve the problems of slow stacking speed.