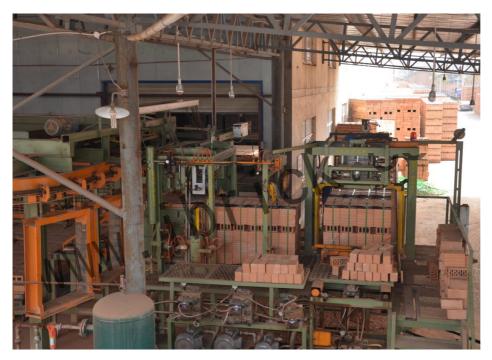

# **Destacking machine**

The machine is installed at steel track, stacks the bricks in the kiln car to the designated place through moving.

## Equipment advantages:

This machine is with high degree of automatic and rapid stacking speed, so that it can effectively solve the problems of slow stacking speed.

## Equipment parameters:

| Model | Stacking Capacity<br>(pcs/hr) | Power<br>(KW) |
|-------|-------------------------------|---------------|
| XDJ   | 20000~24000                   | 15            |