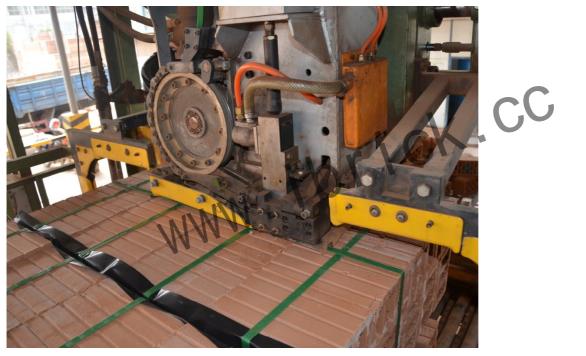

# Packing Machine

Packing machine is equipment, using PET packing belt to automatically package the fired bricks, thus can reduce the packing cost and transportation cost, save the manpower to stack the bricks twice and save the area.

www.ibrick.cc

Pack the bricks with packing machine

Pack the bricks

www.ibrick.cc

Pallet of bricks

Packed bricks

Primary structure: sending belt, retreat belt, disconnecting device, conveyer system, track rack, control device and etc.

#### Equipment advantages:

This machine with high degree of automatic and rapid packing speed, it effectively solved the problems of high packing cost, slow speed, high transportation cost, land and etc.

### Equipment parameters:

| Model   | Stacking Capacity<br>(pcs/hr) | Stacking<br>dimension<br>(mm) | Width of PET Belt<br>(mm) | Thickness of PET<br>Belt<br>(mm) |
|---------|-------------------------------|-------------------------------|---------------------------|----------------------------------|
| XDDBJ-1 | ≥10000                        | ≤1000X800X1000                | 16~19                     | 0.7~1.3                          |