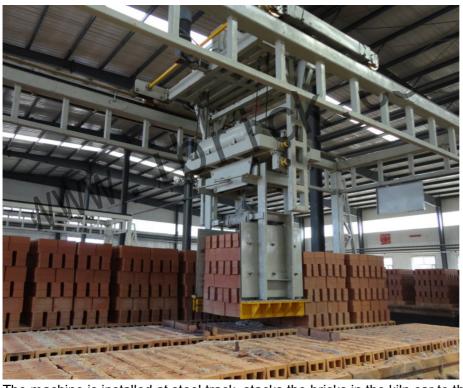

# Packing Machine

Packing machine is equipment, using PET packing belt to automatically package the fired bricks, thus can reduce the packing cost and transportation cost, save the manpower to stack the bricks twice and save the area.

www.ibrick.cc

Pack the bricks with packing machine

Pack the bricks

www.ibrick.cc

Pallet of bricks

Packed bricks

Primary structure: sending belt, retreat belt, disconnecting device, conveyer system, track rack, control device and etc.

#### Equipment advantages:

This machine with high degree of automatic and rapid packing speed, it effectively solved the problems of high packing cost, slow speed, high transportation cost, land and etc.