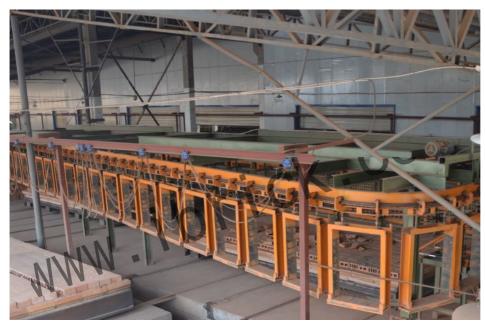

## **Destacking Machine and Packing Machine**

Destacking machine will stack the fired bricks into the required place.Packing machine will pack the fired bricks with PET belt.

Packing machine

# **Destacking machine**

The machine is installed at steel track, stacks the bricks in the kiln car to the designated place through moving.

## Equipment advantages:

This machine is with high degree of automatic and rapid stacking speed, so that it can effectively solve the problems of slow stacking speed.