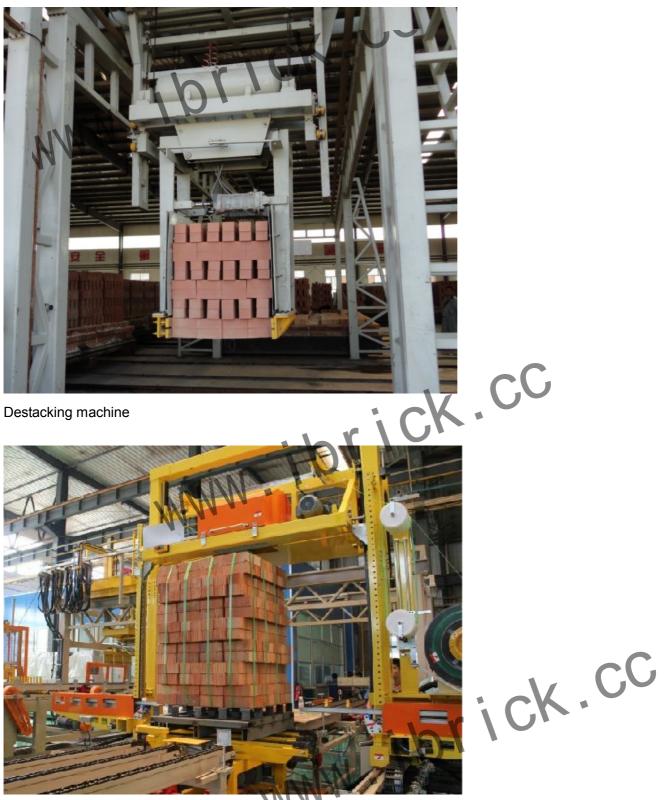

## **Destacking Machine and Packing Machine**

Destacking machine will stack the fired bricks into the required place.Packing machine will pack the fired bricks with PET belt.

Packing machine

# **Destacking machine**

The machine is installed at steel track, stacks the bricks in the kiln car to the designated place through moving.

## Equipment advantages:

This machine is with high degree of automatic and rapid stacking speed, so that it can effectively solve the problems of slow stacking speed.