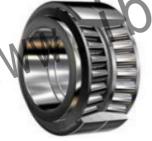

# **Equipment Accessories Photo**

Mixing teeth

Mud cup sealing ring

Single direction thrust ball bearing

Tapered roller bearing

Self-aligning roller bearing

Deep groove ball bearing

Trowel