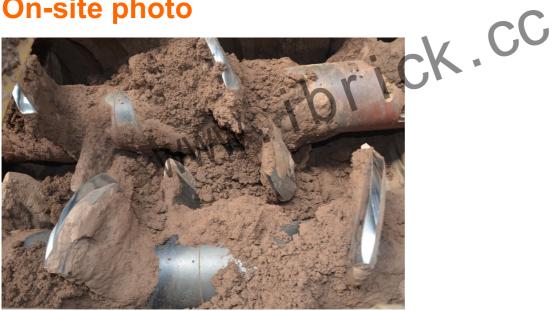

## **On-site photo**

Mixing by mixing teeth

Cutting the clods into pieces by trowel.