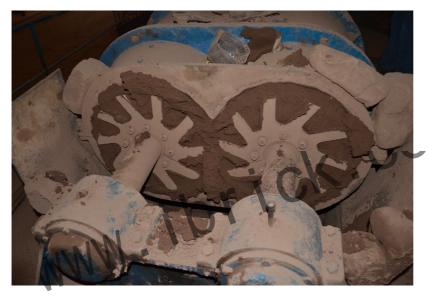

# **Equipment Accessories Photo**

Mixing teeth

Mud cup sealing ring

Single direction thrust ball bearing

Tapered roller bearing

Self-aligning roller bearing

Deep groove ball bearing

Trowel