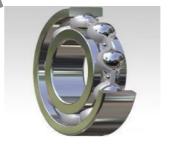

# **Equipment Accessories Photo**

Mixing teeth

Mud cup sealing ring

Single direction thrust ball bearing

Tapered roller bearing

Self-aligning roller bearing

Deep groove ball bearing

Trowel