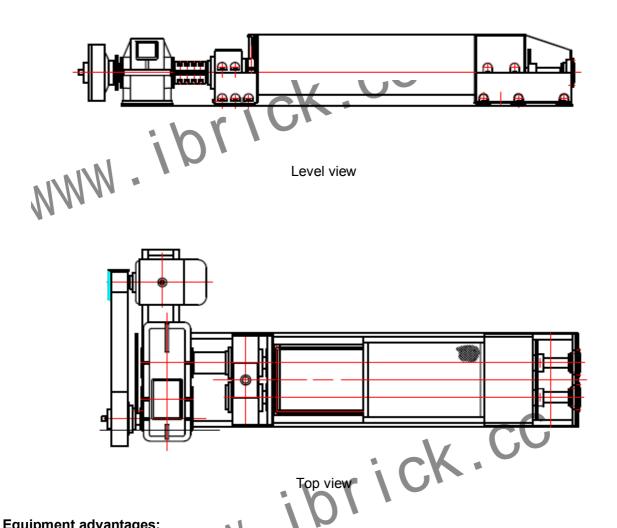

Primary structure: clutch, reduction box, gear case, two mixer shafts, mixing teeth, extrusion rimer, trowel teeth, bearing housing assembly, agitator tank, base of mixing body, roof cove of mixing body, lining of mixing body and other parts.