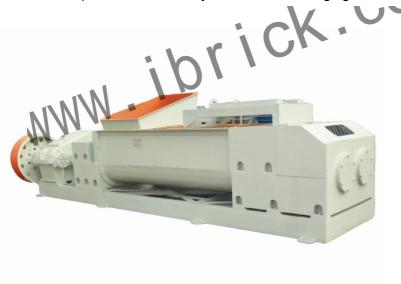

### **Double shaft Mixing Extruder**

• The product is suitable for mixing the crushed materials of clay, shale, gangue, fly ahs and etc, the mixing extruder have the function of extrusion and cutting clay along with double shaft mixing with water and steam added. It is mainly used for secondary mixing treatment of low plasticity materials with water added in this process. It is usually used next to the aging house.

Primary structure: clutch, reduction box, gear case, two mixer shafts, mixing teeth, extrusion rimer, trowel teeth, bearing housing assembly, agitator tank, base of mixing body, roof cove of mixing body, lining of mixing body and other parts.