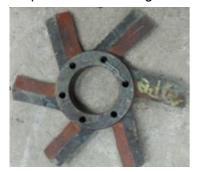

# **Equipment Accessories Photo**

Mixing teeth

Mud cup sealing ring

Single direction thrust ball bearing

Tapered roller bearing

Self-aligning roller bearing

Deep groove ball bearing

Trowel