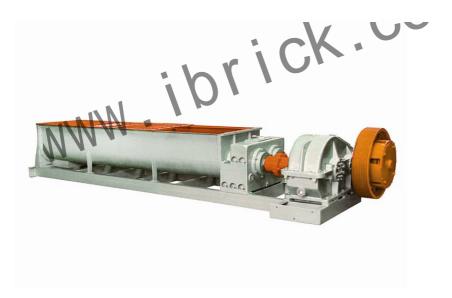

### **Double Shaft Mixer**

• The equipment is used for mixing the crushed materials with water added to make sure the materials can absorb the moisture sufficiently, for mixing two kinds of above crushed materials to make it fully mixing. This equipment is suitable for mixing crusher materials such as clay, shale, gangue, fly ash and etc in brick sintering and building blocks industry.