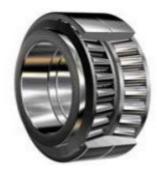

# **Equipment Accessories**

Mixing teeth

Mud cape sealing ring

Single direction thrust ball bearing

Tapered roller bearing

Self-aligning roller bearing

Deep groove ball bearing

Primary structure: screw shaft, bearing pedestal, bearing bush, bearing cap, gear, chain wheel, grease cup, blade.