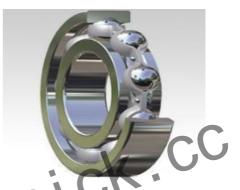

# **Equipment Accessories**

Mixing teeth

Mud cape sealing ring

Single direction thrust ball bearing

Tapered roller bearing

Self-aligning roller bearing

Deep groove ball bearing

Primary structure: screw shaft, bearing pedestal, bearing bush, bearing cap, gear, chain wheel, grease cup, blade.