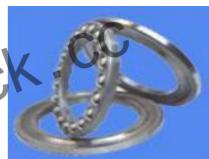

# **Equipment Accessories**

Mixing teeth

Mud cape sealing ring

Single direction thrust ball bearing

Tapered roller bearing

Self-aligning roller bearing

Deep groove ball bearing

Primary structure: screw shaft, bearing pedestal, bearing bush, bearing cap, gear, chain wheel, grease cup, blade.