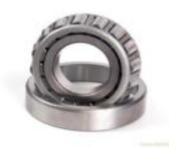

# **Equipment Accessories**

Mixing teeth

Mud cape sealing ring

Single direction thrust ball bearing

Tapered roller bearing

Self-aligning roller bearing

Deep groove ball bearing

Primary structure: screw shaft, bearing pedestal, bearing bush, bearing cap, gear, chain wheel, grease cup, blade.