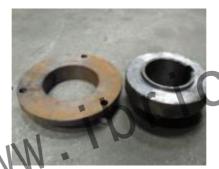

# **Equipment Accessories**

Mixing teeth

Mud cape sealing ring

Single direction thrust ball bearing

Tapered roller bearing

Self-aligning roller bearing

Deep groove ball bearing

Primary structure: screw shaft, bearing pedestal, bearing bush, bearing cap, gear, chain wheel, grease cup, blade.