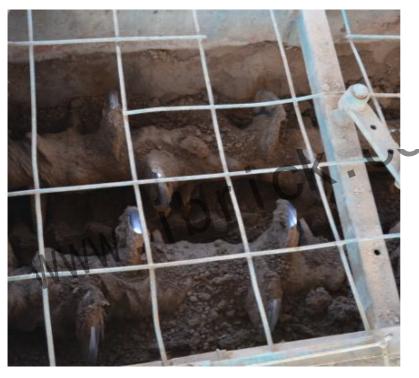

# **Equipment Accessories**

Mixing teeth

Mud cape sealing ring

Single direction thrust ball bearing

Tapered roller bearing

Self-aligning roller bearing

Deep groove ball bearing

Primary structure: screw shaft, bearing pedestal, bearing bush, bearing cap, gear, chain wheel, grease cup, blade.