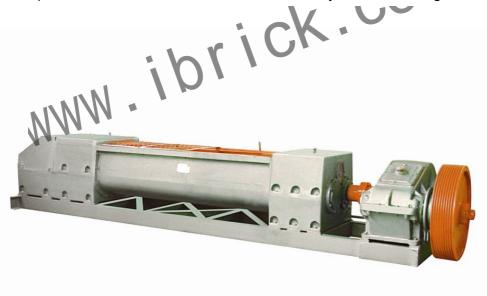

## **Single Shaft Mixer**

- The equipment is used for mixing the crushed materials with water added to make sure the materials can absorb the moisture sufficiently, and for mixing two kinds of above crushed materials to make it fully mixed.
- Compared with double shaft mixer, this machine only have one mixing shaft.

Primary structure: electromotor, reduction box, triangular belt, mixing teeth

Equipment advantages: mixing uniformity, big production capacity, low failure rate

## **Technical parameters:**

| Model | Production Capacity<br>(m3/hr) | Length of agitated tank (mm) |
|-------|--------------------------------|------------------------------|
| DJ-75 | 25~35                          | ≥3000                        |
| DJ-90 | 35~60                          | ≥3000                        |