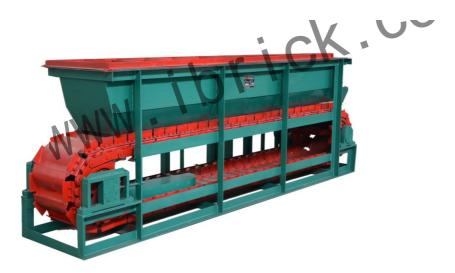

## **Plate Feeder**

•The plate feeder is used for rationing the needed materials which crushed and aged, the machine is one of the key equipments of whole production line, stores and feeds the materials by loader continuously, it is mainly suitable for the hard material, such as: shale, gangue and etc.

Product Information: Plate Feeder

Feeding materials by rotational aluminum plate

Store the materials in short-term.

## Equipment structure diagram

Equipment advantages: The machine is easy to install and works reliable with small power consumption, it also can change and control the materials feeding quantity. It can feed qualified materials and fuel to other equipment for treating and processing uniformity and also can feed the materials and fuel in certain proportion.