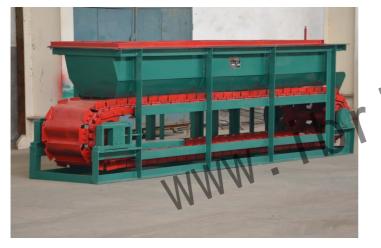

## **Plate Feeder**

•The plate feeder is used for rationing the needed materials which crushed and aged, the machine is one of the key equipments of whole production line, stores and feeds the materials by loader continuously, it is mainly suitable for the hard material, such as: shale, gangue and etc.

Product Information: Plate Feeder

Feeding materials by rotational aluminum plate

Store the materials in short-term.

## Equipment structure diagram

Equipment advantages: The machine is easy to install and works reliable with small power consumption, it also can change and control the materials feeding quantity. It can feed qualified materials and fuel to other equipment for treating and processing uniformity and also can feed the materials and fuel in certain proportion.