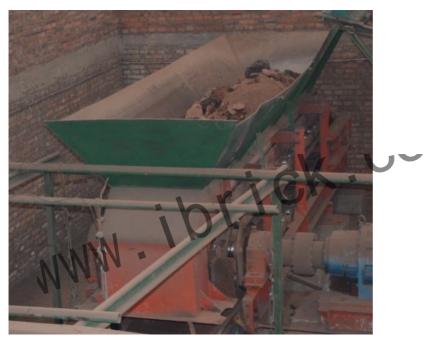

## **Plate Feeder**

•The plate feeder is used for rationing the needed materials which crushed and aged, the machine is one of the key equipments of whole production line, stores and feeds the materials by loader continuously, it is mainly suitable for the hard material, such as: shale, gangue and etc.

Product Information: Plate Feeder

Feeding materials by rotational aluminum plate

Store the materials in short-term.